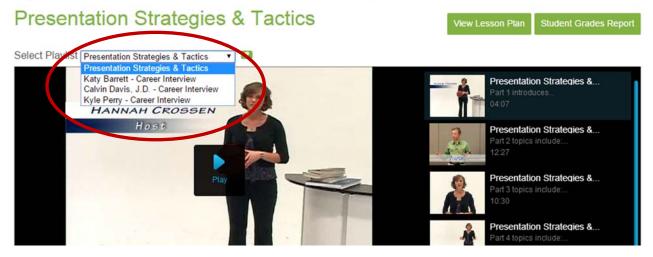

## Directions:

1. Locate the Career Connections segments by selecting them from the "Select Playlist" section, located above the video player (see below).

2. According to your instructor's directions, view the required number of interviews and answer the questions listed on the next page.