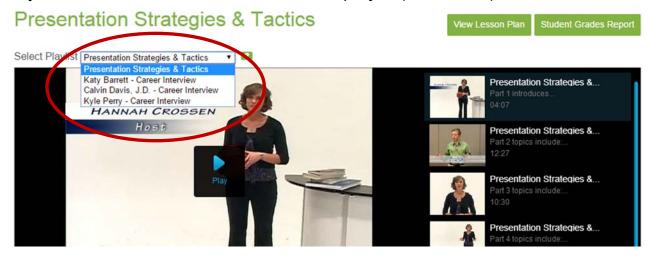

## Directions:

1. Locate the Career Connections segments by selecting them from the "Select Playlist" section, located above the video player (see below).

2. According to your instructor's directions, view the required number of interviews and answer the questions listed on the next page.