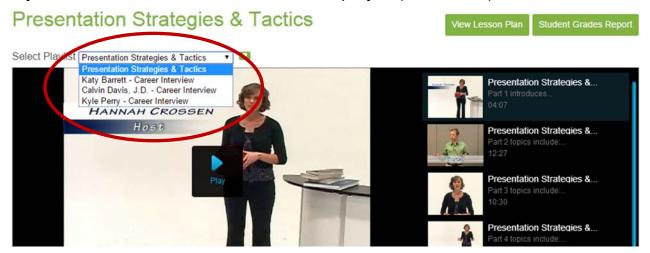

## Directions:

1. Locate the Career Connections segments by selecting them from the "Select Playlist" section, located above the video player (see below).

2. According to your instructor's directions, view the required number of interviews and answer the questions listed on the next page.