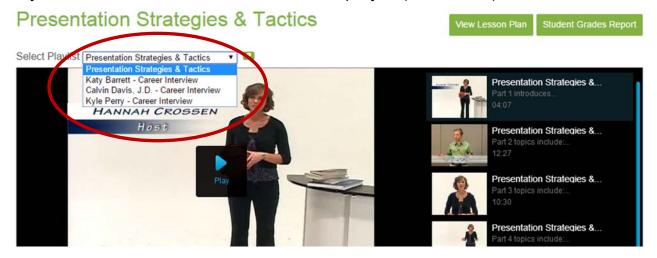

## Directions:

1. Locate the Career Connections segments by selecting them from the "Select Playlist" section, located above the video player (see below).

2. According to your instructor's directions, view the required number of interviews and answer the questions listed on the next page.